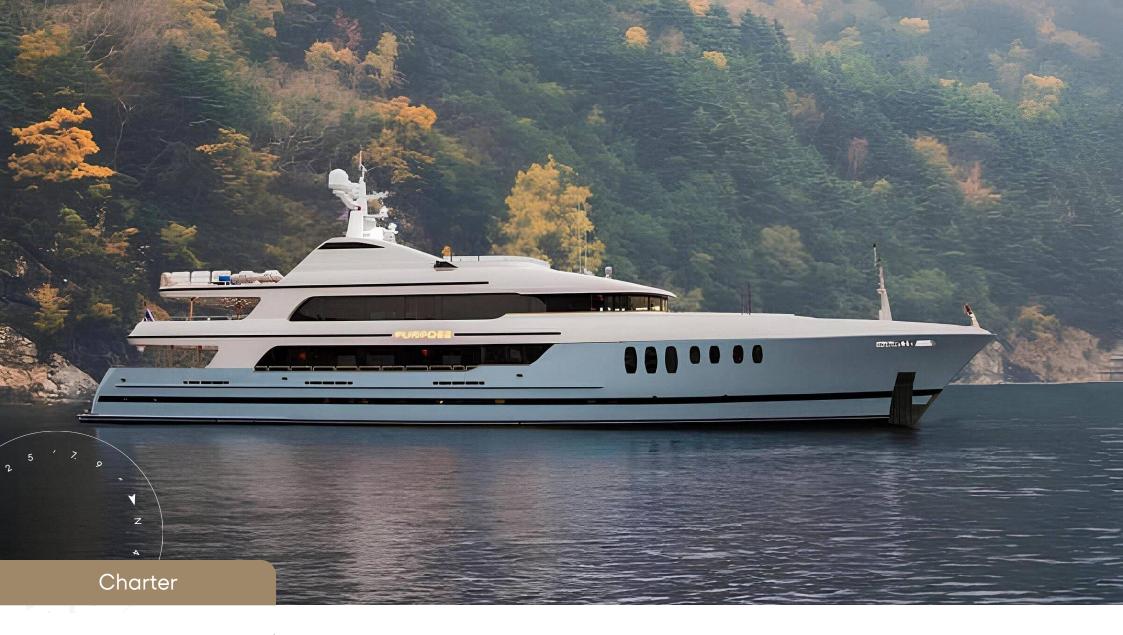

#### PURPOSE

**PURPOSE** is a 55-meter motor yacht built by **Trinity Yachts** and extensively refitted in 2023 to elevate her interiors, exteriors, and amenities for a truly exceptional charter experience. With a robust steel hull and spacious tri-deck layout, **PURPOSE** ranks among the largest-volume yachts in her class, purpose-built for long-range cruising in style and safety.

She accommodates up to 12 guests in six generously sized staterooms, including five with king-size beds and a sixth twin cabin - offering both luxury and flexible configurations for families or groups of friends.

Outdoor living is at the heart of the experience aboard **PURPOSE**. The expansive sundeck features a panoramic Jacuzzi, multiple lounging areas, and alfresco dining spaces perfect for any occasion. A 32-foot towed Intrepid tender ensures effortless access to shorelines and secluded anchorages, while a secondary tender is always on standby for swift excursions.