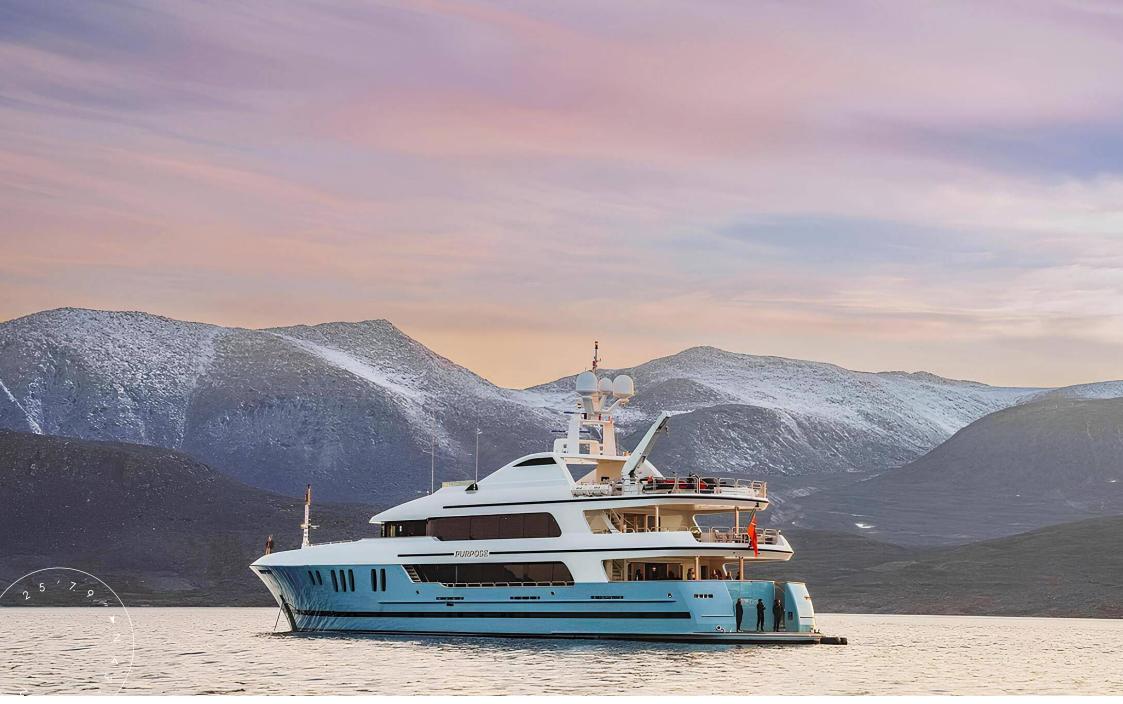

#### PURPOSE

**PURPOSE** is a 55-meter motor yacht built by **Trinity Yachts** and extensively refitted in 2023 to elevate her interiors, exteriors, and amenities for a truly exceptional charter experience. With a robust steel hull and spacious tri-deck layout, **PURPOSE** ranks among the largest-volume yachts in her class, purpose-built for long-range cruising in style and safety.

She accommodates up to 12 guests in six generously sized staterooms, including five with king-size beds and a sixth twin cabin - offering both luxury and flexible configurations for families or groups of friends.

Outdoor living is at the heart of the experience aboard **PURPOSE**. The expansive sundeck features a panoramic Jacuzzi, multiple lounging areas, and alfresco dining spaces perfect for any occasion. A 32-foot towed Intrepid tender ensures effortless access to shorelines and secluded anchorages, while a secondary tender is always on standby for swift excursions.