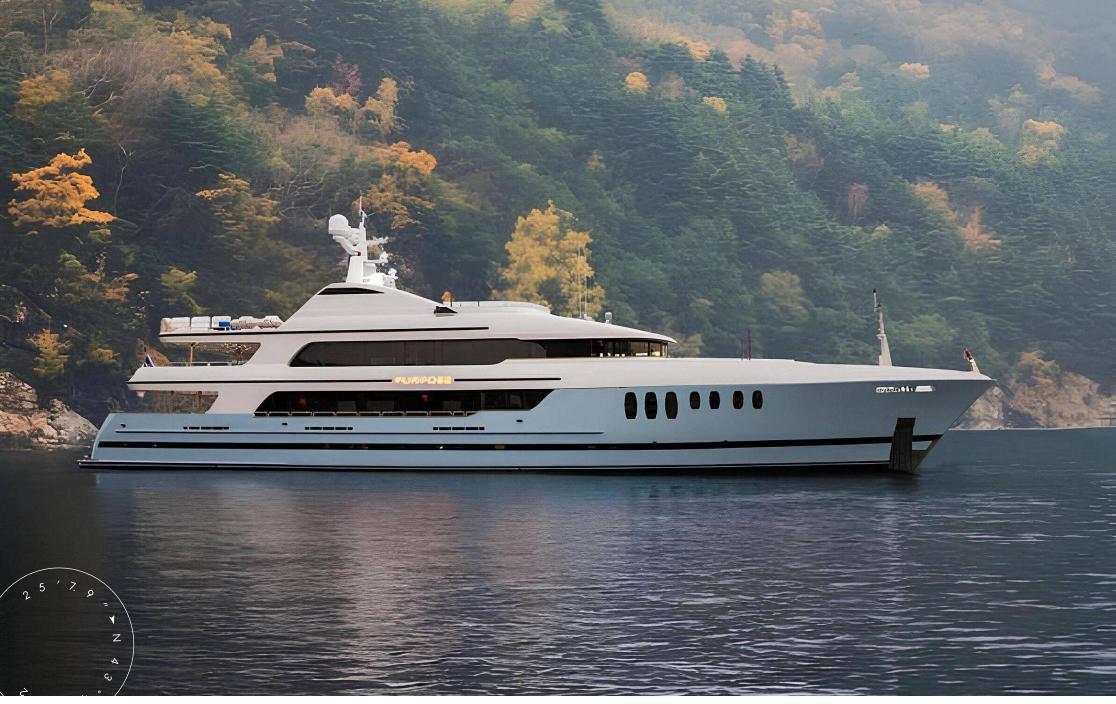

#### MOTOR YACHT

#### PURPOSE

**PURPOSE** is a 55-meter motor yacht built by **Trinity Yachts** and extensively refitted in 2023 to elevate her interiors, exteriors, and amenities for a truly exceptional charter experience. With a robust steel hull and spacious tri-deck layout, **PURPOSE** ranks among the largest-volume yachts in her class, purpose-built for long-range cruising in style and safety.

# EXTERIOR TRINITY YACHTS 55M 2005 MY PURPOSE

## EXTERIOR TRINITY YACHTS 55M 2005 MY PURPOSE