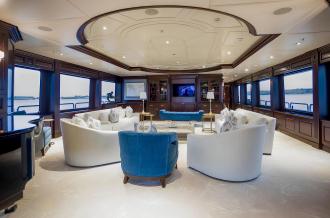

2005





FROM **€228,814** P/WEEK + EXPENSES





#### MOTOR YACHT

#### PURPOSE

**PURPOSE** is a 55-meter motor yacht built by **Trinity Yachts** and extensively refitted in 2023 to elevate her interiors, exteriors, and amenities for a truly exceptional charter experience. With a robust steel hull and spacious tri-deck layout, **PURPOSE** ranks among the largest-volume yachts in her class, purpose-built for long-range cruising in style and safety.

She accommodates up to 12 guests in six generously sized staterooms, including five with king-size beds and a sixth twin cabin - offering both luxury and flexible configurations for families or groups of friends.

Outdoor living is at the heart of the experience aboard **PURPOSE**. The expansive sundeck features a panoramic Jacuzzi, multiple lounging areas, and alfresco dining spaces perfec