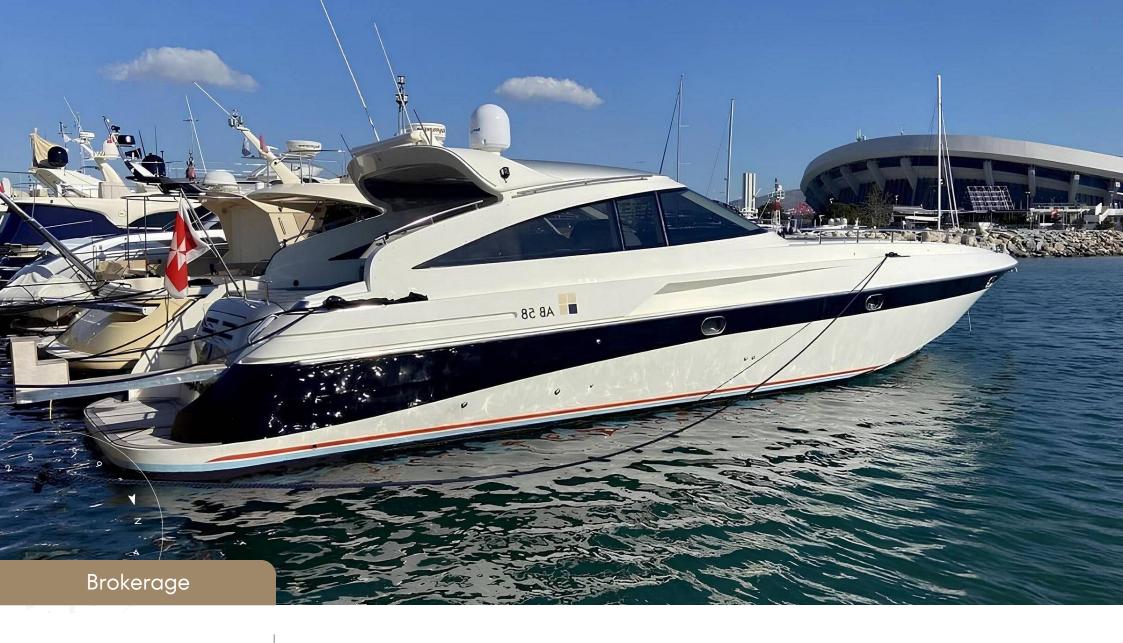

## DISCO VOLANTE

(VAT paid) FLAG -

MOTOR YACHT

AB YACHTS 17.68M

1999

## **DISCO VOLANTE**

**DISCO VOLANTE** is a high-performance motor yacht built by **AB Yachts** in 1999 and extensively refitted in 2025. The recent refit included a complete overhaul of the main engines and jet propulsion system, ensuring the yacht is fully equipped for dynamic, high-speed cruising.

Powered by twin MAN engines, each delivering 2,400 hp, paired with new Rolls-Royce Kamewa FF410HS waterjets, she reaches an impressive top speed of 60 knots, with a cruising speed of 50 knots. A 3,000-litre fuel capacity provides a range of up to 400 nautical miles, ideal for short coastal hops and fast-paced day trips. Her lightweight fiberglass hull and superstructure, combined with a shallow draft of just 0.9 metres, allow for access to shallow waters and secluded anchorages. The layout is streamlined and efficient, with two guest cabins and a separate crew cabin for two — a setup tailored for quick getaways rather than long-term stays. Sporty in both profile and performance, **DISCO VOLANTE** stands out in any marina. Whether used as a chase boat, a fast commuter, or a private day cruiser, she delivers an exciting and reliable on-the-water experience for owners who prioritize speed, agility, and style.

## **SPECIFICATION**

| SHIPYARD, MODEL    | AB Yachts AB 58 |
|--------------------|-----------------|
| BUILT              | 1999            |
| LENGTH             | 17.68 m         |
| WATERLINE LENGTH   | 16.11 m         |
| HULL CONFIGURATION | PLANING         |
| BEAM               | 4.55 m          |
| RANGE              | 400             |
| DRAFT              | 0.9 m           |
| GROSS TONNAGE      | 25 GT           |
| YACHT CLASS        | RINA            |
| CABINS             | 2+1             |
| MASTER CABIN       | LOWER DECK      |
| GUESTS             | 4               |
| BERTHS             | 4+2             |
| CREW               | 2               |
| HEADS              | 2+1             |
|                    |                 |