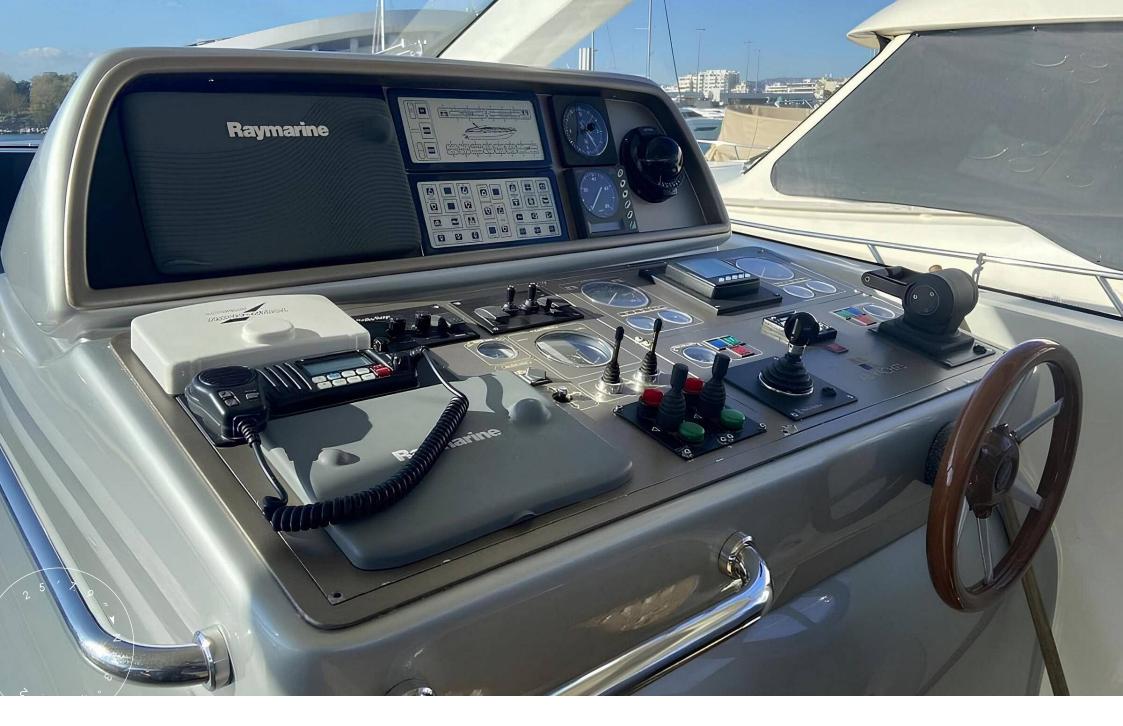

## **DISCO VOLANTE**

**DISCO VOLANTE** is a high-performance motor yacht built by **AB Yachts** in 1999 and extensively refitted in 2025. The recent refit included a complete overhaul of the main engines and jet propulsion system, ensuring the yacht is fully equipped for dynamic, high-speed cruising.

Powered by twin MAN engines, each delivering 2,400 hp, paired with new Rolls-Royce Kamewa FF410HS waterjets, she reaches an impressive top speed of 60 knots, with a cruising speed of 50 knots. A 3,000-litre fuel capacity provides a range of up to 400 nautical miles, ideal for short coastal hops and fast-paced day trips. Her lightweight fiberglass hull and superstructure, combined with a shallow draft of just 0.9 metres, allow for access to shallow waters and secluded anchorages. The layout is streamlined and efficient, with two guest cabins and a separate crew cabin for two — a setup tailored for quick getaways rather than long-term stays. Sporty in both profile and performance, **DISCO VOLANTE** stands out in any marina. Whether used as a chase boat, a fast commuter, or a private day cruiser, she delivers an exciting and reliable on-the-water experience for owners who prioritize speed, agility, and style.