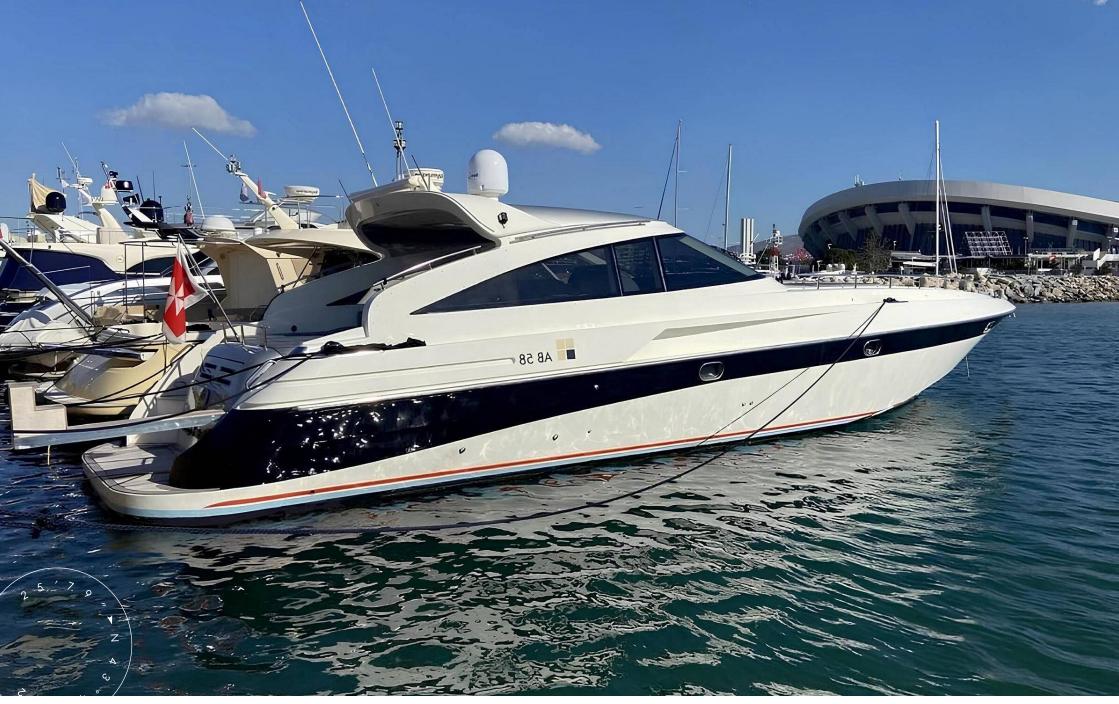

## **DISCO VOLANTE**

**DISCO VOLANTE** is a high-performance motor yacht built by **AB Yachts** in 1999 and extensively refitted in 2025. The recent refit included a complete overhaul of the main engines and jet propulsion system, ensuring the yacht is fully equipped for dynamic, high-speed cruising.

Powered by twin MAN engines, each delivering 2,400 hp, paired with new Rolls-Royce Kamewa FF410HS waterjets, she reaches an impressive top speed of 60 knots, with a cruising speed of 50 knots. A 3,000-litre fuel capacity provides a range of up to 400 nautical miles, ideal for short coastal hops and fast-paced day trips. Her lightweight fiberglass hull and superstructure, combined with a shallow draft of just 0.9 metres, allow for access to shallow waters and secluded anchorages. The layout is streamlined and efficient, with two guest cabins and a separate crew cabin for two — a setup tailored for quick getaways rather than long-term stays. Sporty in both profile and performance, **DISCO VOLANTE** stands out in any marina. Whether used as a chase boat, a fast commuter, or a private day cruiser, she delivers an exciting and reliable on-the-water experience for owners who prioritize speed, agility, and style.