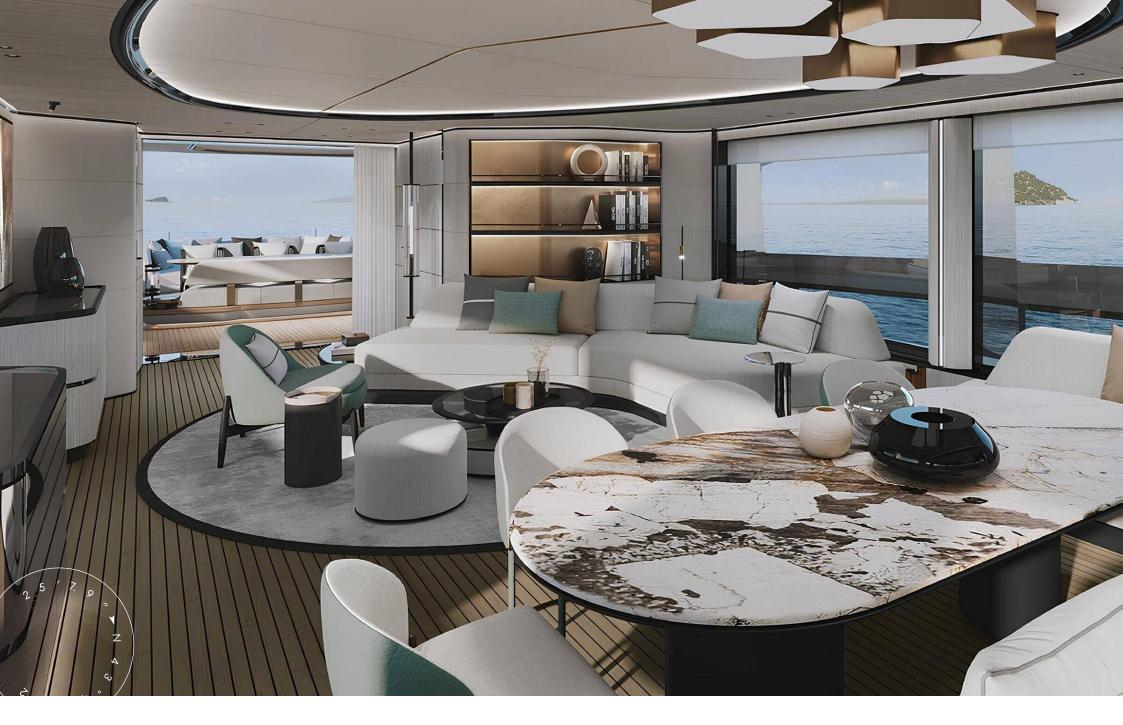

#### SPORTIVO 120

**ISA Sportivo 120** is a 36.45-metre motor yacht that embodies a bold sporting spirit within a refined architectural framework. Designed by **Enrico Gobbi – Team for Design**, she captures the visual identity of the series' flagship while offering a more compact yet equally impactful format. Constructed in composite with carbon fibre elements, the yacht benefits from reduced weight, high performance, and precise handling.

Accommodation is provided for eight guests in four en suite cabins on the lower deck, arranged to ensure privacy and comfort on extended cruises. The crew of three is housed in two separate cabins, allowing discreet and professional service. Outdoor spaces are designed for both relaxation and entertainment. At the bow, a Jacuzzi offers panoramic views of the sea. The versatile flybridge caters to different lifestyles - from sunbathing to al fresco dining.