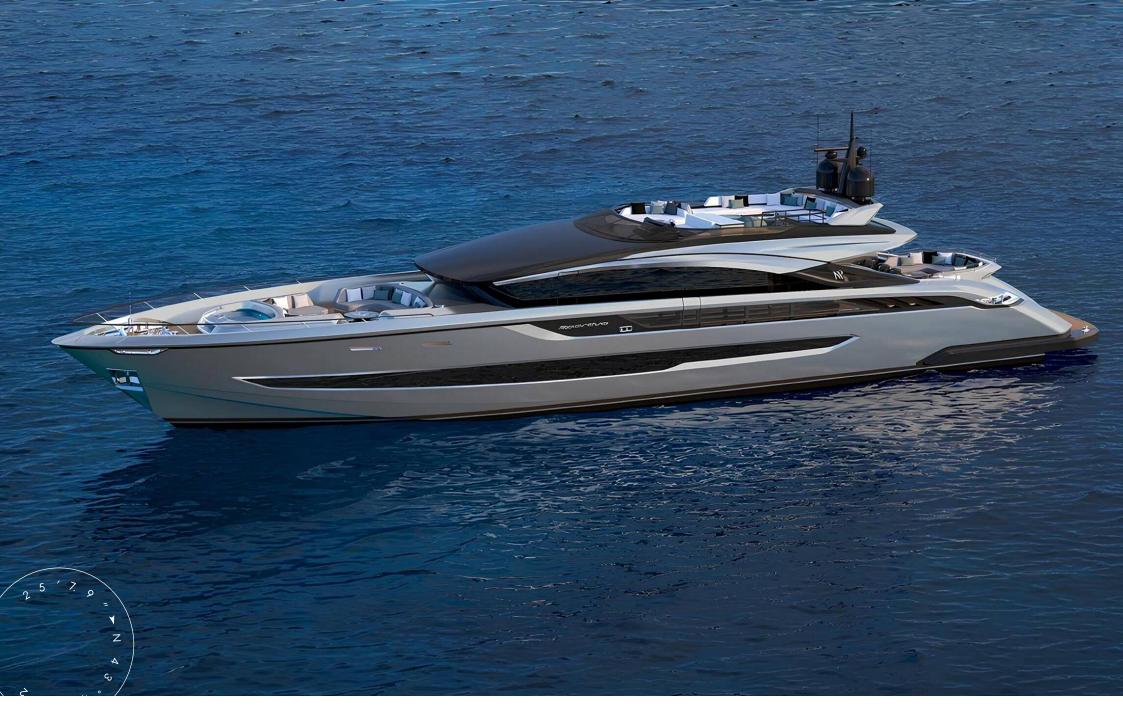

#### SPORTIVO 120

**ISA Sportivo 120** is a 36.45-metre motor yacht that embodies a bold sporting spirit within a refined architectural framework. Designed by **Enrico Gobbi – Team for Design**, she captures the visual identity of the series' flagship while offering a more compact yet equally impactful format. Constructed in composite with carbon fibre elements, the yacht benefits from reduced weight, high performance, and precise handling.

Accommodation is provided for eight guests in four en suite cabins on the lower deck, arranged to ensure privacy and comfort on extended cruises. The crew of three is housed in two separate cabins, allowing discreet and professional service. Outdoor spaces are designed for both relaxation and entertainment. At the bow, a Jacuzzi offers panoramic views of the sea. The versatile flybridge caters to different lifestyles - from sunbathing to al fresco dining.

Powered by three MTU 16V2000M96L engines delivering 1,939 kW each, **ISA Sportivo 120** reaches a top speed of 36 knots and cruises efficiently at 30 knots. At a reduced speed of 12 knots, she offers a range of 550 nautical miles. With a shallow draft of just 1.52 metres, she can access anchorages and bays off-limits to larger yachts. With a beam of 7.5 metres and gross tonnage of 235 GT, this sleek and aerodynamic yacht delivers generous interior volume without compromising on her dynamic silhouette. **ISA Sportivo 120** is a modern expression of performance yachting - tailored for owners who value not just style and comfort, but speed, agility, and the sheer joy of the ride.