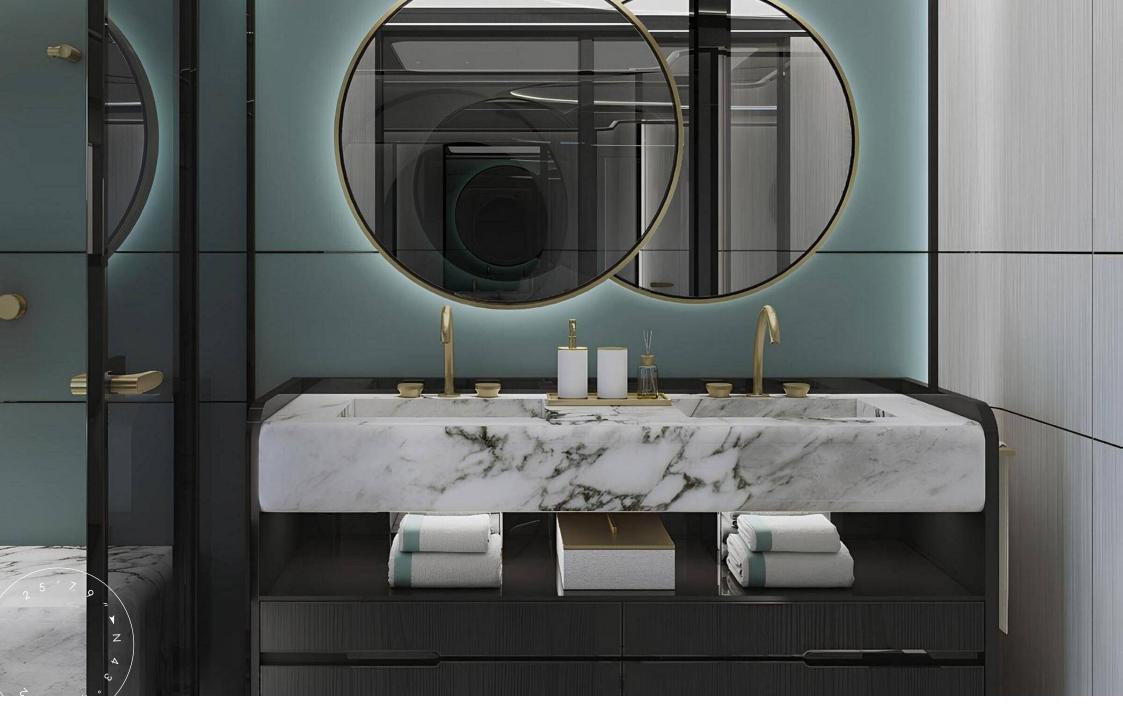

Accommodation is provided for eight guests in four en suite cabins on the lower deck, arranged to ensure privacy and comfort on extended cruises. The crew of three is housed in two separate cabins, allowing discreet and professional service. Outdoor spaces are designed for both relaxation and entertainment. At the bow, a Jacuzzi offers panoramic views of the sea. The versatile flybridge caters to different lifestyles - from sunbathing to al fresco dining.