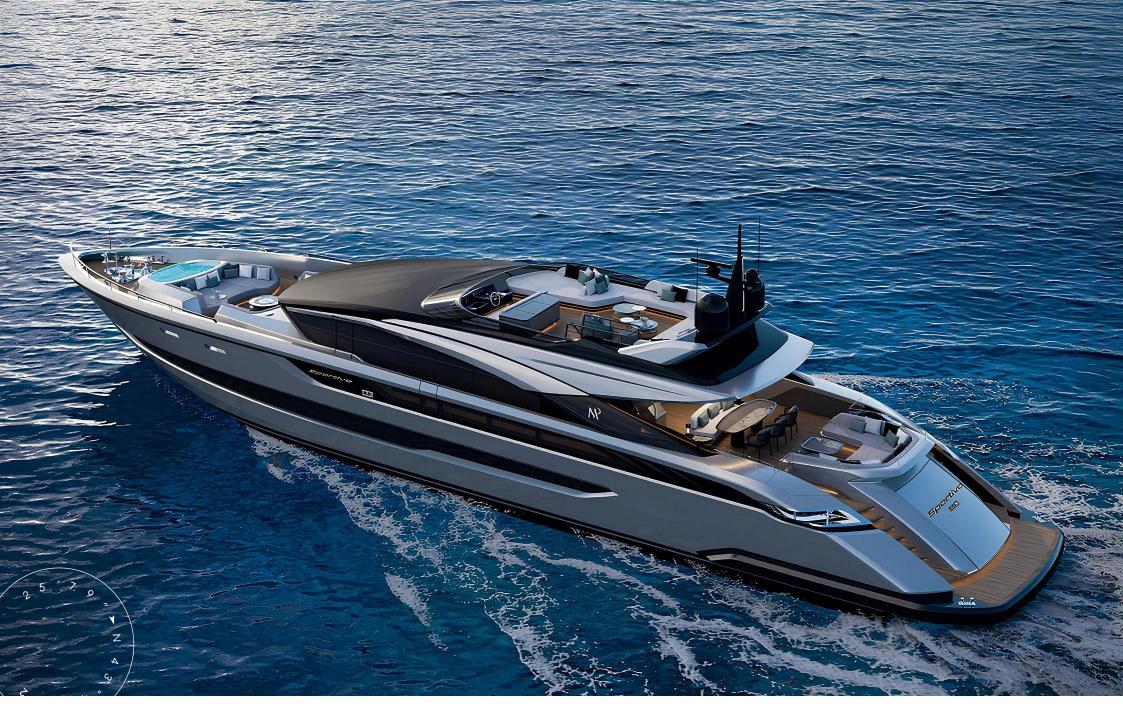

#### SPORTIVO 120

**ISA Sportivo 120** is a 36.45-metre motor yacht that embodies a bold sporting spirit within a refined architectural framework. Designed by **Enrico Gobbi – Team for Design**, she captures the visual identity of the series' flagship while offering a more compact yet equally impactful format. Constructed in composite with carbon fibre elements, the yacht benefits from reduced weight, high performance, and precise handling.

Accommodation is provided for eight guests in four en suite cabins on the lower deck, arranged to ensure privacy and comfort on extended cruises. The crew of three is housed in two separate cabins, allowing discreet and professional service. Outdoor spaces are designed for both relaxation and entertainment. At the bow, a Jacuzzi offers panoramic views of the sea. The versatile flybridge caters to different lifestyles - from sunbathing to al fresco dining.

Powered by three MTU 16V2000M96L engines delivering 1,939 kW each, **ISA Sportivo 120** reaches a top speed of 36 knots and cruises efficiently at 30 knots. At a reduced speed of 12 knots, she offers a range of 550 nautical miles. With a shallow draft of just 1.52 metres, she can access anchorages and bays off-limits to larger yachts. With a beam of 7.5 metres and gross tonnage of 235 GT, this sleek and aerodynamic yacht delivers generous interior volume without compromising on her dynamic silhouette. **ISA Sportivo 120** is a modern expression of performance yachting - tailored for owners who value not just style and comfort, but speed, agility, and the sheer joy of the ride.