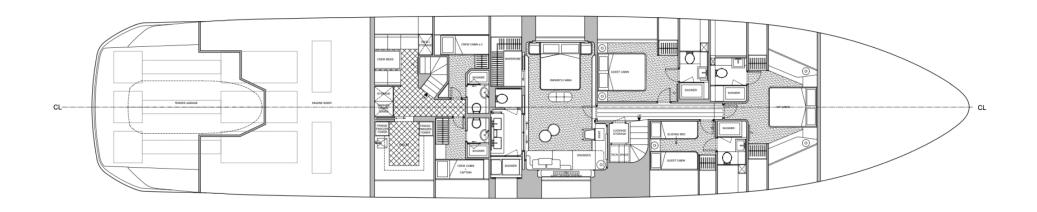

### LOWER DECK

Accommodation is provided for eight guests in four en suite cabins on the lower deck, arranged to ensure privacy and comfort on extended cruises. The crew of three is housed in two separate cabins, allowing discreet and professional service. Outdoor spaces are designed for both relaxation and entertainment. At the bow, a Jacuzzi offers panoramic views of the sea. The versatile flybridge caters to different lifestyles - from sunbathing to al fresco dining.