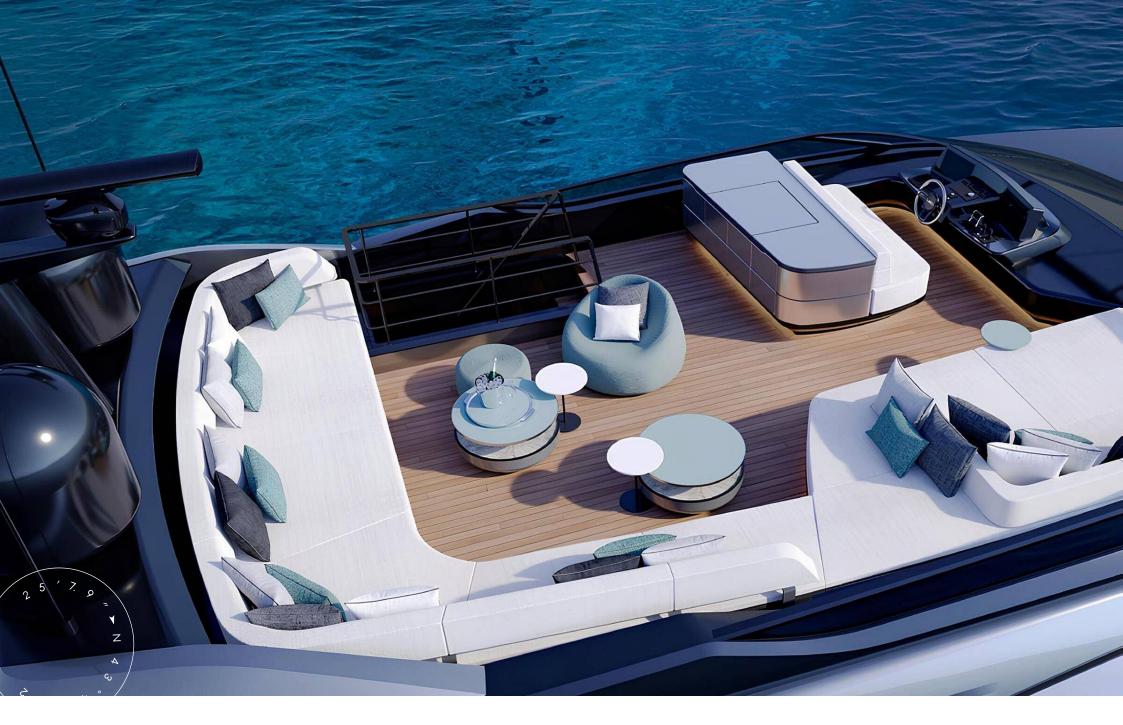

Accommodation is provided for eight guests in four en suite cabins on the lower deck, arranged to ensure privacy and comfort on extended cruises. The crew of three is housed in two separate cabins, allowing discreet and professional service. Outdoor spaces are designed for both relaxation and entertainment. At the bow, a Jacuzzi offers panoramic views of the sea. The versatile flybridge caters to different lifestyles - from sunbathing to al fresco dining.

## **FLYBRIDGE**

-----

\_\_\_\_\_\_

-----