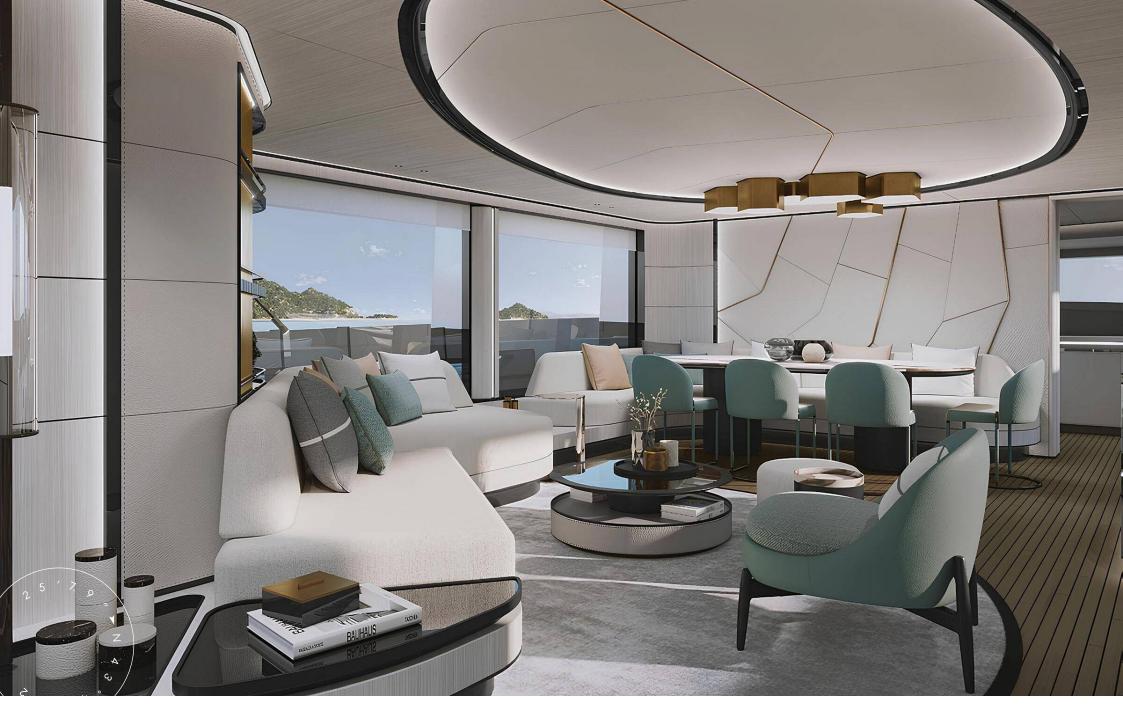

#### SPORTIVO 120

**ISA Sportivo 120** is a 36.45-metre motor yacht that embodies a bold sporting spirit within a refined architectural framework. Designed by **Enrico Gobbi – Team for Design**, she captures the visual identity of the series' flagship while offering a more compact yet equally impactful format. Constructed in composite with carbon fibre elements, the yacht benefits from reduced weight, high performance, and precise handling.

### MAIN DECK

\_\_\_\_\_\_

-----