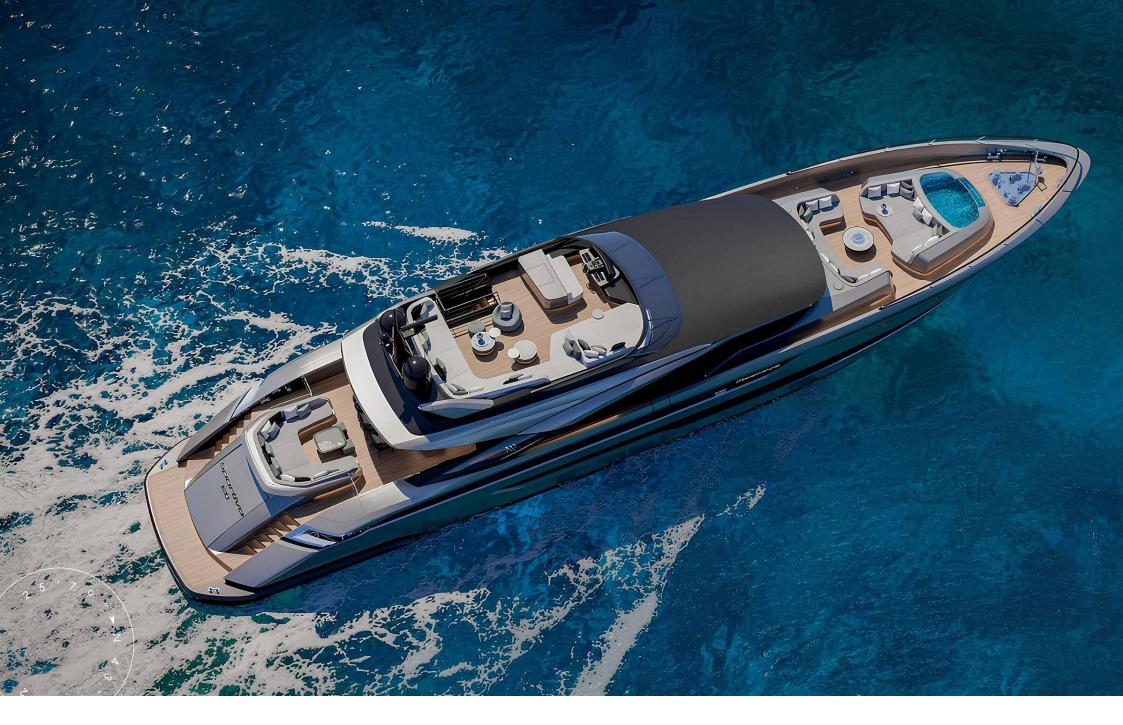

Accommodation is provided for eight guests in four en suite cabins on the lower deck, arranged to ensure privacy and comfort on extended cruises. The crew of three is housed in two separate cabins, allowing discreet and professional service. Outdoor spaces are designed for both relaxation and entertainment. At the bow, a Jacuzzi offers panoramic views of the sea. The versatile flybridge caters to different lifestyles - from sunbathing to al fresco dining.

Powered by three MTU 16V2000M96L engines delivering 1,939 kW each, **ISA Sportivo 120** reaches a top speed of 36 knots and cruises efficiently at 30 knots. At a reduced speed of 12 knots, she offers a range of 550 nautical miles. With a shallow draft of just 1.52 metres, she can access anchorages and bays off-limits to larger yachts. With a beam of 7.5 metres and gross tonnage of 235 GT, this sleek and aerodynamic yacht delivers generous interior volume without compromising on her dynamic silhouette. **ISA Sportivo 120** is a modern expression of performance yachting - tailored for owners who value not just style and comfort, but speed, agility, and the sheer joy of the ride.