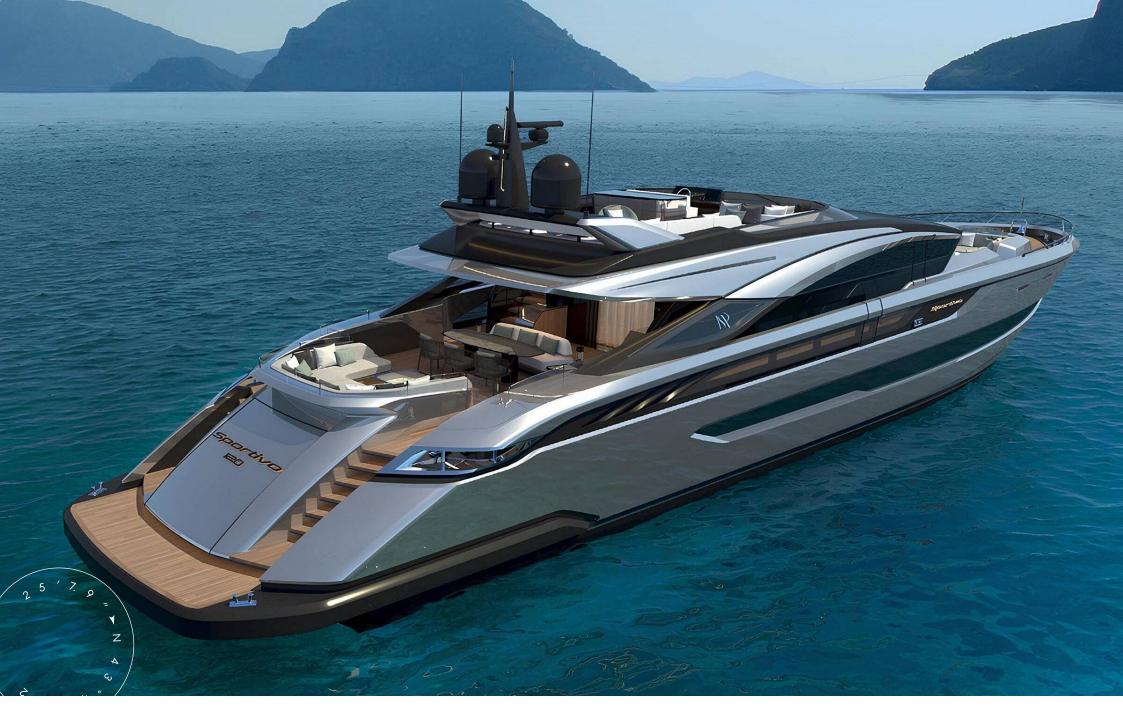

Accommodation is provided for eight guests in four en suite cabins on the lower deck, arranged to ensure privacy and comfort on extended cruises. The crew of three is housed in two separate cabins, allowing discreet and professional service. Outdoor spaces are designed for both relaxation and entertainment. At the bow, a Jacuzzi offers panoramic views of the sea. The versatile flybridge caters to different lifestyles - from sunbathing to al fresco dining.

Powered by three MTU 16V2000M96L engines delivering 1,939 kW each, **ISA Sportivo 120** reaches a top speed of 36 knots and cruises efficiently at 30 knots. At a reduced speed of 12 knots, she offers a range of 550 nautical miles. With a shallow draft of just 1.52 metres, she can access anchorages and bays off-limits to larger yachts. With a beam of 7.5 metres and gross tonnage of 235 GT, this sleek and aerodynamic yacht delivers generous interior volume without compromising on her dynamic silhouette. **ISA Sportivo 120** is a modern expression of performance yachting - tailored for owners who value not just style and comfort, but speed, agility, and the sheer joy of the ride.