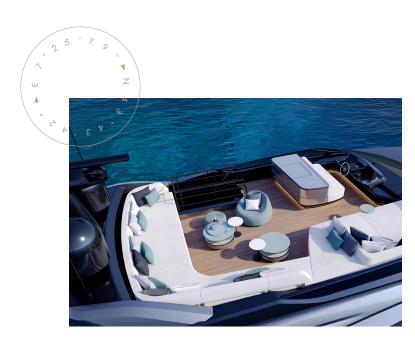

Accommodation is provided for eight guests in four en suite cabins on the lower deck, arranged to ensure privacy and comfort on extended cruises. The crew of three is housed in two separate cabins, allowing discreet and professional service. Outdoor spaces are designed for both relaxation and entertainment. At the bow, a Jacuzzi offers panoramic views of the sea. The versatile flybridge caters to different lifestyles - from sunbathing to al fresco dining.