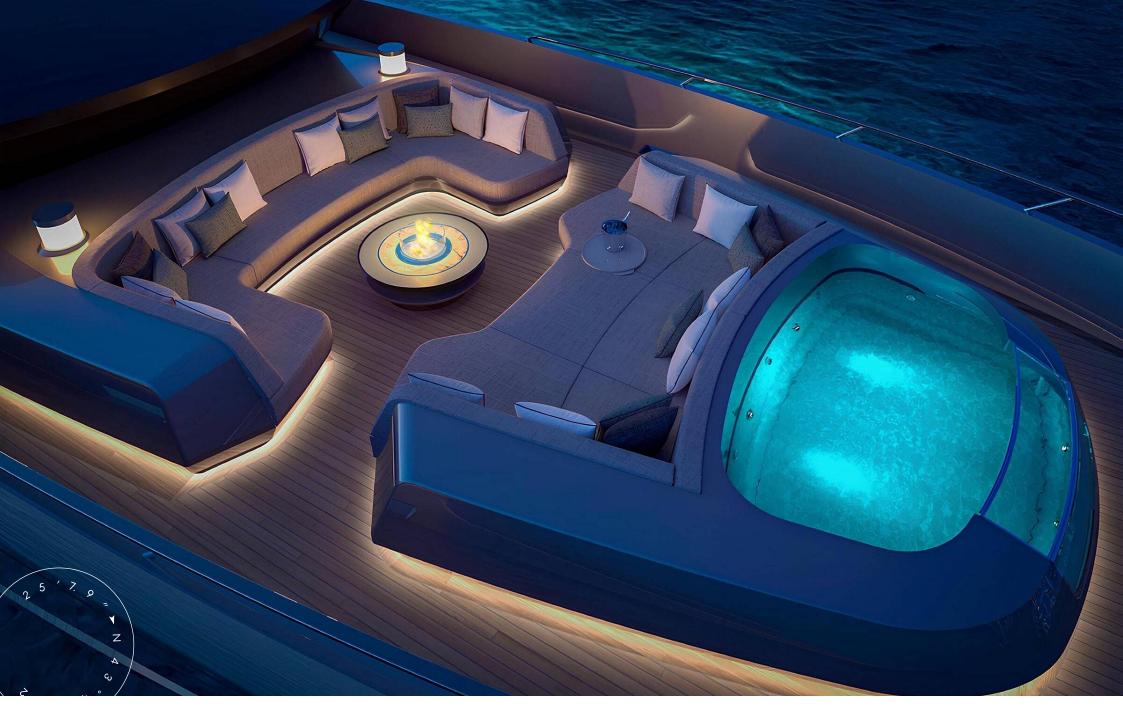

Accommodation is provided for eight guests in four en suite cabins on the lower deck, arranged to ensure privacy and comfort on extended cruises. The crew of three is housed in two separate cabins, allowing discreet and professional service. Outdoor spaces are designed for both relaxation and entertainment. At the bow, a Jacuzzi offers panoramic views of the sea. The versatile flybridge caters to different lifestyles - from sunbathing to al fresco dining.