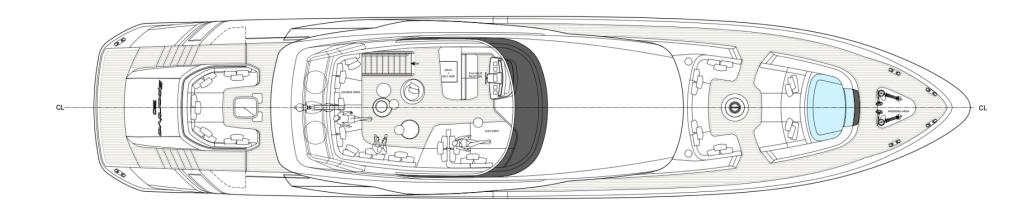

## **FLYBRIDGE**

-----

\_\_\_\_\_\_

-----

Accommodation is provided for eight guests in four en suite cabins on the lower deck, arranged to ensure privacy and comfort on extended cruises. The crew of three is housed in two separate cabins, allowing discreet and professional service. Outdoor spaces are designed for both relaxation and entertainment. At the bow, a Jacuzzi offers panoramic views of the sea. The versatile flybridge caters to different lifestyles - from sunbathing to al fresco dining.