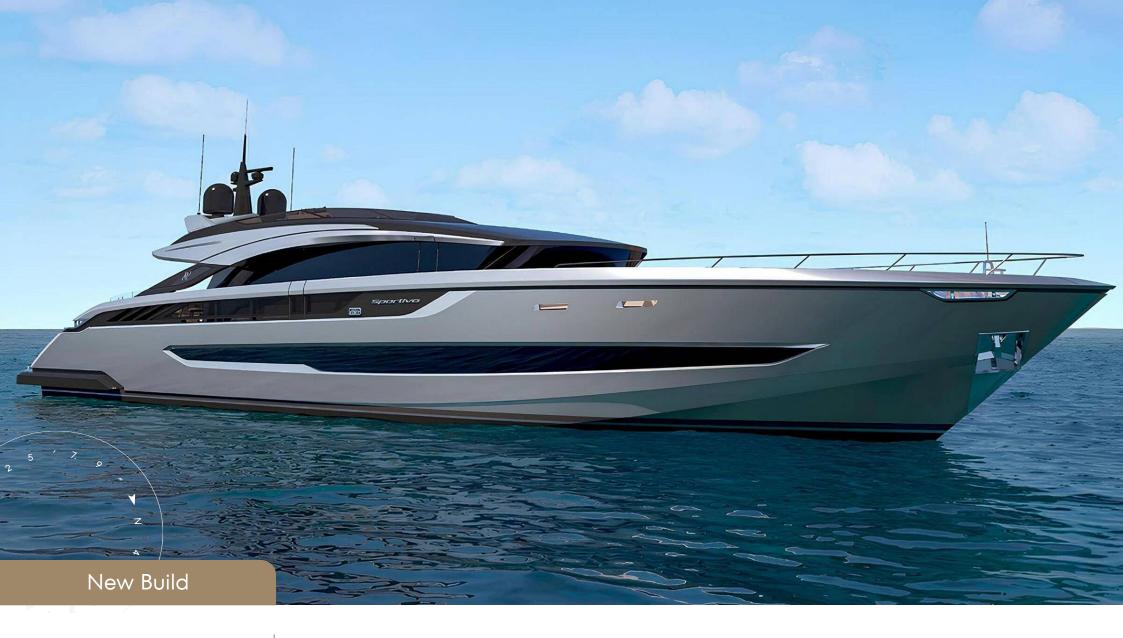

#### SPORTIVO 120

**ISA Sportivo 120** is a 36.45-metre motor yacht that embodies a bold sporting spirit within a refined architectural framework. Designed by **Enrico Gobbi – Team for Design**, she captures the visual identity of the series' flagship while offering a more compact yet equally impactful format. Constructed in composite with carbon fibre elements, the yacht benefits from reduced weight, high performance, and precise handling.

Powered by three MTU 16V2000M96L engines delivering 1,939 kW each, **ISA Sportivo 120** reaches a top speed of 36 knots and cruises efficiently at 30 knots. At a reduced speed of 12 knots, she offers a range of 550 nautical miles. With a shallow draft of just 1.52 metres, she can access anchorages and bays off-limits to larger yachts. With a beam of 7.5 metres and gross tonnage of 235 GT, this sleek and aerodynamic yacht delivers generous interior volume without compromising on her dynamic silhouette. **ISA Sportivo 120** is a modern expression of performance yachting - tailored for owners who value not just style and comfort, but speed, agility, and the sheer joy of the ride.