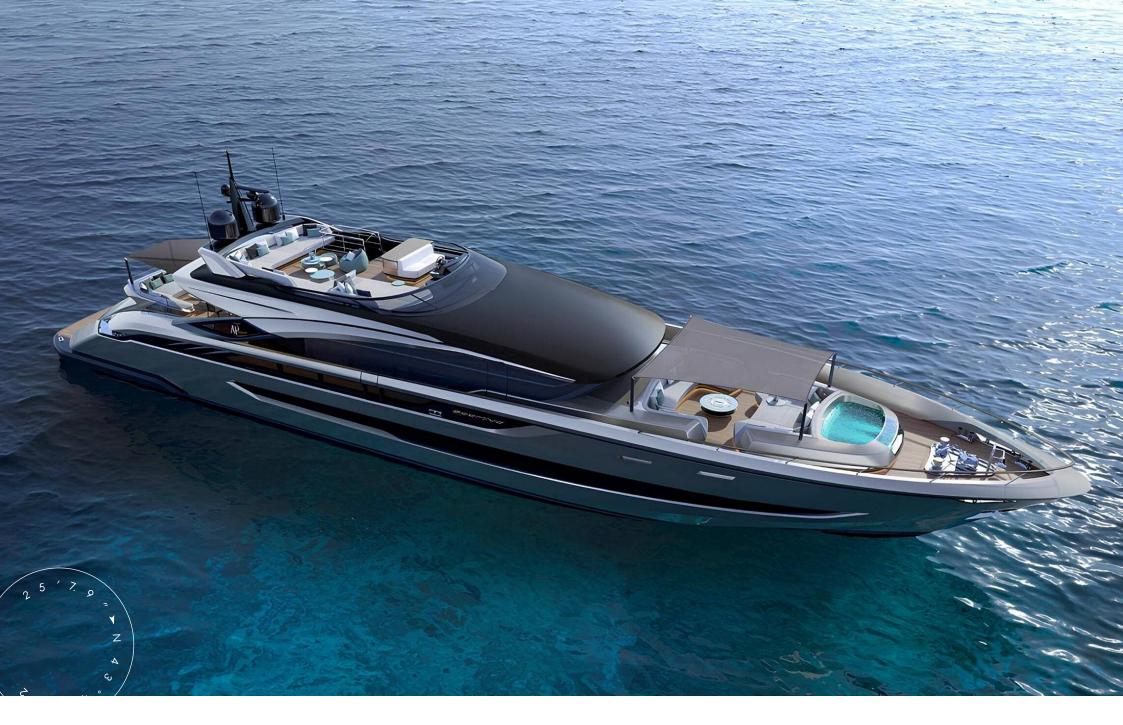

#### SPORTIVO 120

**ISA Sportivo 120** is a 36.45-metre motor yacht that embodies a bold sporting spirit within a refined architectural framework. Designed by **Enrico Gobbi – Team for Design**, she captures the visual identity of the series' flagship while offering a more compact yet equally impactful format. Constructed in composite with carbon fibre elements, the yacht benefits from reduced weight, high performance, and precise handling.

Accommodation is provided for eight guests in four en suite cabins on the lower deck, arranged to ensure privacy and comfort on extended cruises. The crew of three is housed in two separate cabins, allowing discreet and professional service. Outdoor spaces are designed for both relaxation and entertainment. At the bow, a Jacuzzi offers panoramic views of the sea. The versatile flybridge caters to different lifestyles - from sunbathing to al fresco dining.

Powered by three MTU 16V2000M96L engines delivering 1,939 kW each, **ISA Sportivo 120** reaches a top speed of 36 knots and cruises efficiently at 30 knots. At a reduced speed of 12 knots, she offers a range of 550 nautical miles. With a shallow draft of just 1.52 metres, she can access anchorages and bays off-limits to larger yachts. With a beam of 7.5 metres and gross tonnage of 235 GT, this sleek and aerodynamic yacht delivers generous interior volume without compromising on her dynamic silhouette. **ISA Sportivo 120** is a modern expression of performance yachting - tailored for owners who value not just style and comfort, but speed, agility, and the sheer joy of the ride.