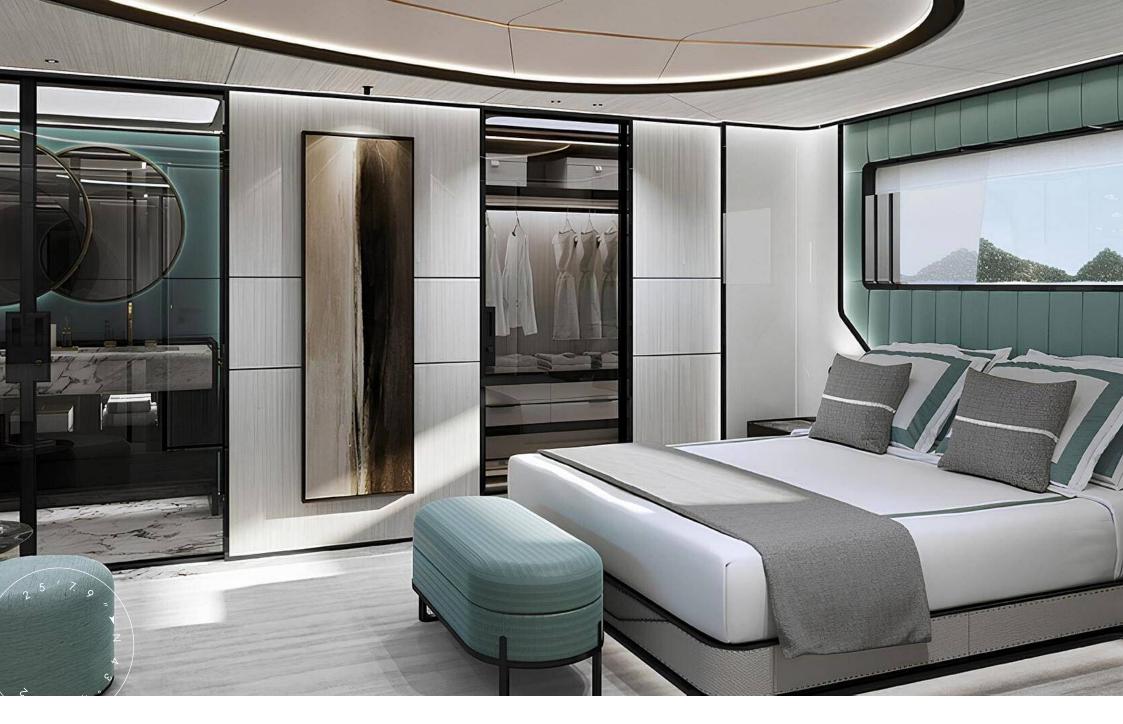

Accommodation is provided for eight guests in four en suite cabins on the lower deck, arranged to ensure privacy and comfort on extended cruises. The crew of three is housed in two separate cabins, allowing discreet and professional service. Outdoor spaces are designed for both relaxation and entertainment. At the bow, a Jacuzzi offers panoramic views of the sea. The versatile flybridge caters to different lifestyles - from sunbathing to al fresco dining.

AFT AREA
M/Y SPORTIVO 120

MASTER CABIN
M/Y SPORTIVO 120

MASTER CABIN

M/Y SPORTIVO 120