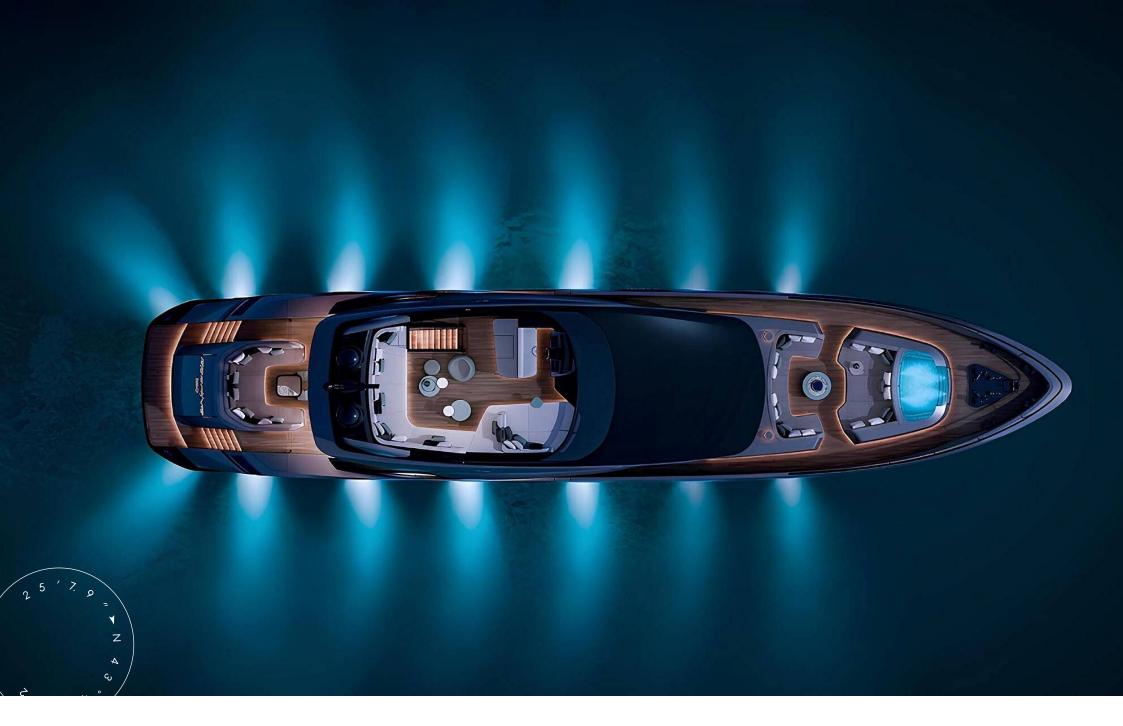

Accommodation is provided for eight guests in four en suite cabins on the lower deck, arranged to ensure privacy and comfort on extended cruises. The crew of three is housed in two separate cabins, allowing discreet and professional service. Outdoor spaces are designed for both relaxation and entertainment. At the bow, a Jacuzzi offers panoramic views of the sea. The versatile flybridge caters to different lifestyles - from sunbathing to al fresco dining.

# General Arrangement

\_\_\_\_\_\_

\_\_\_\_\_

-----

## **FLYBRIDGE**

-----

\_\_\_\_\_\_

-----

### MAIN DECK

\_\_\_\_\_\_

-----