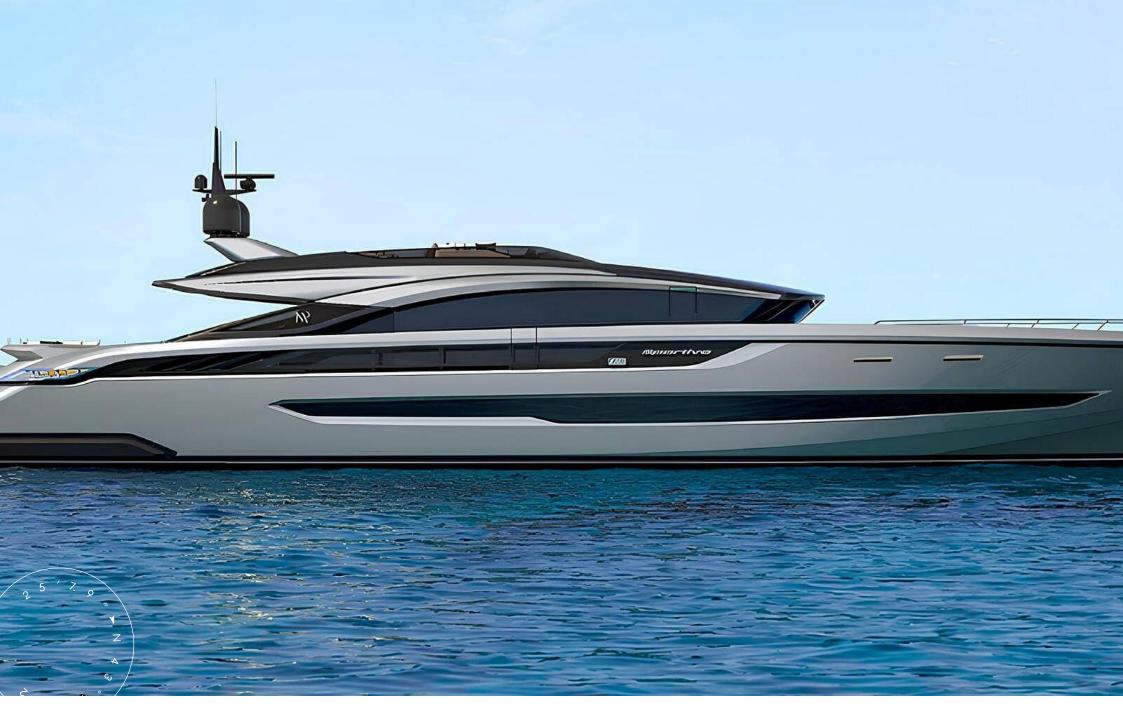

#### SPORTIVO 120

**ISA Sportivo 120** is a 36.45-metre motor yacht that embodies a bold sporting spirit within a refined architectural framework. Designed by **Enrico Gobbi – Team for Design**, she captures the visual identity of the series' flagship while offering a more compact yet equally impactful format. Constructed in composite with carbon fibre elements, the yacht benefits from reduced weight, high performance, and precise handling.

Powered by three MTU 16V2000M96L engines delivering 1,939 kW each, **ISA Sportivo 120** reaches a top speed of 36 knots and cruises efficiently at 30 knots. At a reduced speed of 12 knots, she offers a range of 550 nautical miles. With a shallow draft of just 1.52 metres, she can access anchorages and bays off-limits to larger yachts. With a beam of 7.5 metres and gross tonnage of 235 GT, this sleek and aerodynamic yacht delivers generous interior volume without compromising on her dynamic silhouette. **ISA Sportivo 120** is a modern expression of performance yachting - tailored for owners who value not just style and comfort, but speed, agility, and the sheer joy of the ride.