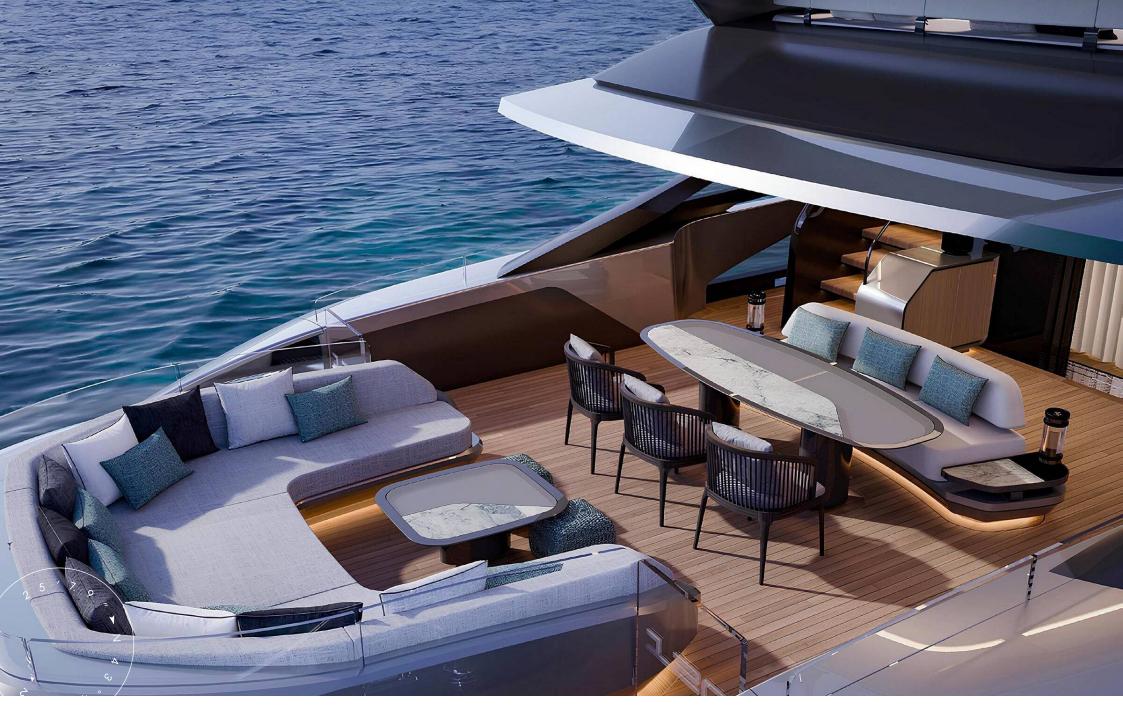

Accommodation is provided for eight guests in four en suite cabins on the lower deck, arranged to ensure privacy and comfort on extended cruises. The crew of three is housed in two separate cabins, allowing discreet and professional service. Outdoor spaces are designed for both relaxation and entertainment. At the bow, a Jacuzzi offers panoramic views of the sea. The versatile flybridge caters to different lifestyles - from sunbathing to al fresco dining.

Powered by three MTU 16V2000M96L engines delivering 1,939 kW each, **ISA Sportivo 120** reaches a top speed of 36 knots and cruises efficiently at 30 knots. At a reduced speed of 12 knots, she offers a range of 550 nautical miles. With a shallow draft of just 1.52 metres, she can access anchorages and bays off-limits to larger yachts. With a beam of 7.5 metres and gross tonnage of 235 GT, this sleek and aerodynamic yacht delivers generous interior volume without compromising on her dynamic silhouette. **ISA Sportivo 120** is a modern expression of performance yachting - tailored for owners who value not just style and comfort, but speed, agility, and the sheer joy of the ride.