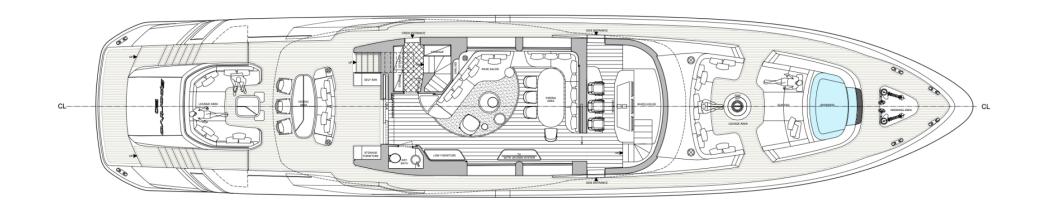

### MAIN DECK

\_\_\_\_\_\_

-----

Accommodation is provided for eight guests in four en suite cabins on the lower deck, arranged to ensure privacy and comfort on extended cruises. The crew of three is housed in two separate cabins, allowing discreet and professional service. Outdoor spaces are designed for both relaxation and entertainment. At the bow, a Jacuzzi offers panoramic views of the sea. The versatile flybridge caters to different lifestyles - from sunbathing to al fresco dining.