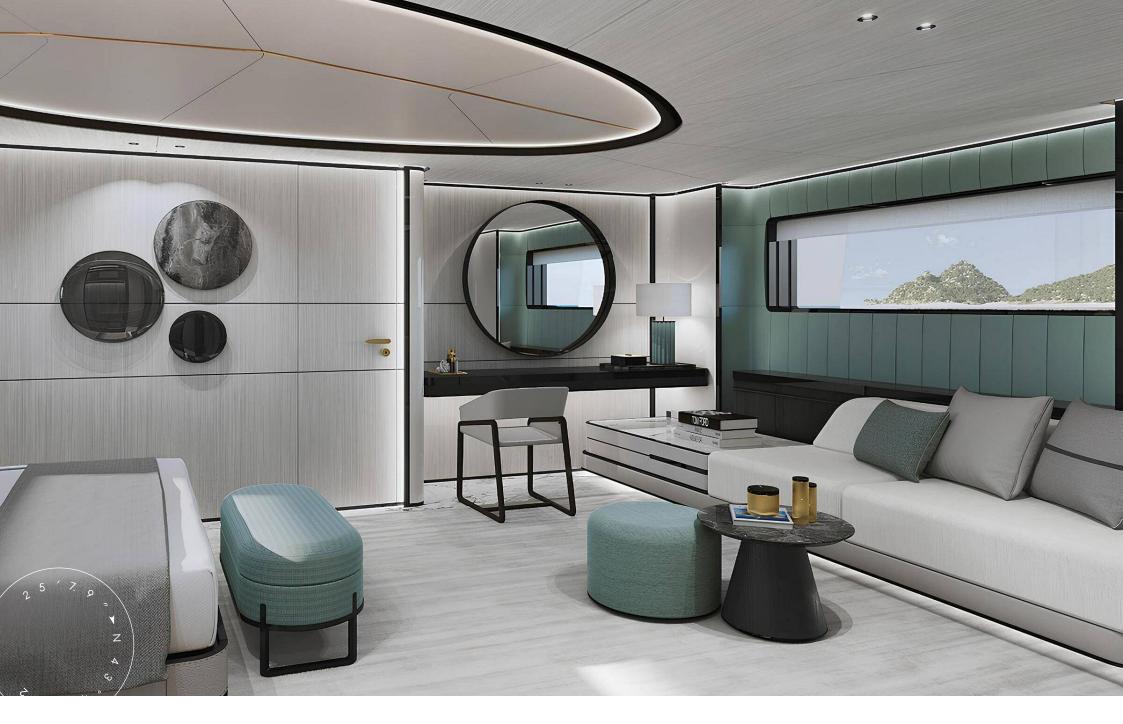

Accommodation is provided for eight guests in four en suite cabins on the lower deck, arranged to ensure privacy and comfort on extended cruises. The crew of three is housed in two separate cabins, allowing discreet and professional service. Outdoor spaces are designed for both relaxation and entertainment. At the bow, a Jacuzzi offers panoramic views of the sea. The versatile flybridge caters to different lifestyles - from sunbathing to al fresco dining.

AFT AREA
M/Y SPORTIVO 120

MASTER CABIN
M/Y SPORTIVO 120

MASTER CABIN

M/Y SPORTIVO 120