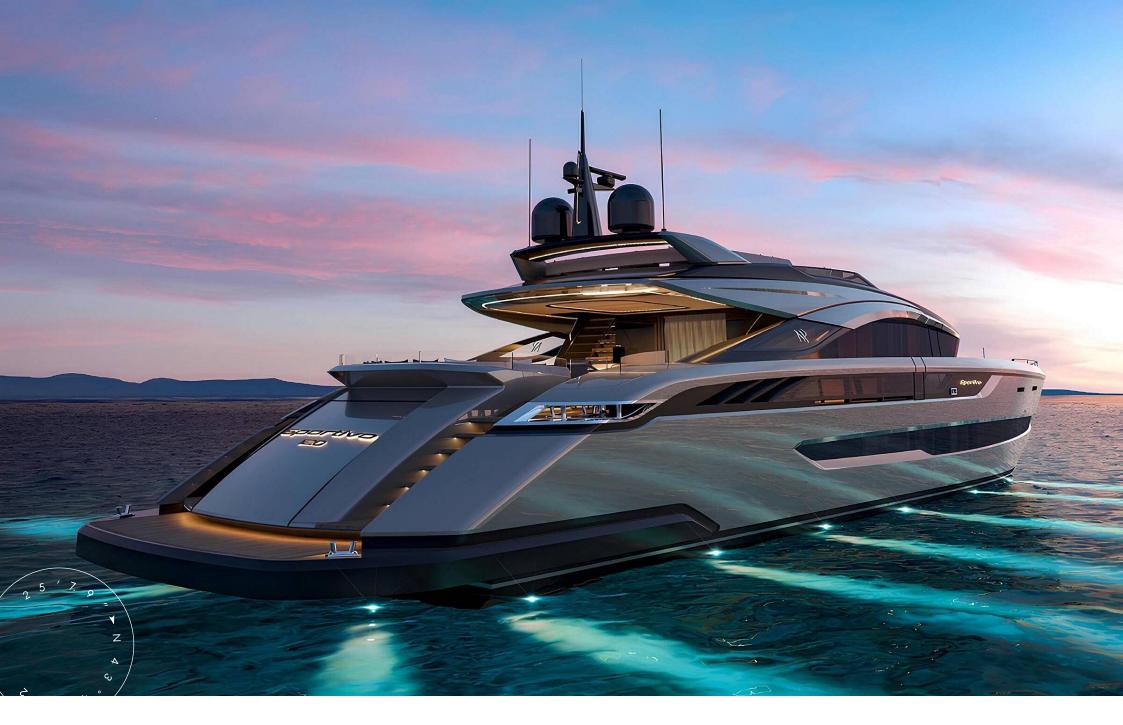

#### SPORTIVO 120

**ISA Sportivo 120** is a 36.45-metre motor yacht that embodies a bold sporting spirit within a refined architectural framework. Designed by **Enrico Gobbi – Team for Design**, she captures the visual identity of the series' flagship while offering a more compact yet equally impactful format. Constructed in composite with carbon fibre elements, the yacht benefits from reduced weight, high performance, and precise handling.

Powered by three MTU 16V2000M96L engines delivering 1,939 kW each, **ISA Sportivo 120** reaches a top speed of 36 knots and cruises efficiently at 30 knots. At a reduced speed of 12 knots, she offers a range of 550 nautical miles. With a shallow draft of just 1.52 metres, she can access anchorages and bays off-limits to larger yachts. With a beam of 7.5 metres and gross tonnage of 235 GT, this sleek and aerodynamic yacht delivers generous interior volume without compromising on her dynamic silhouette. **ISA Sportivo 120** is a modern expression of performance yachting - tailored for owners who value not just style and comfort, but speed, agility, and the sheer joy of the ride.