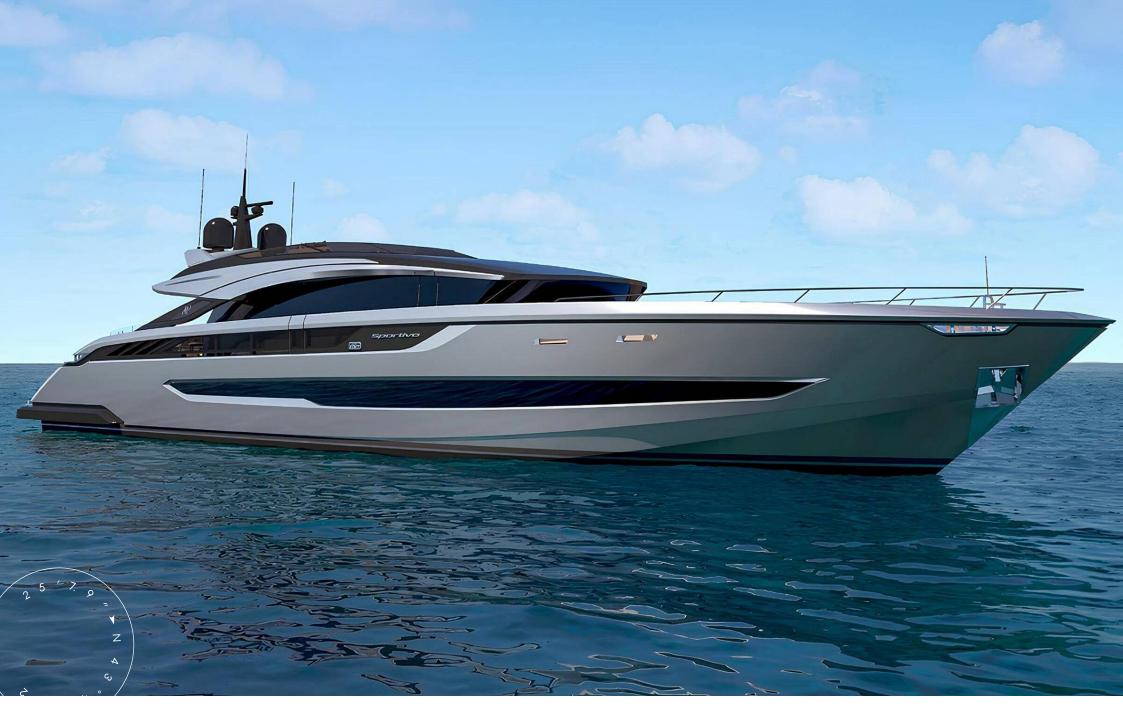

#### SPORTIVO 120

**ISA Sportivo 120** is a 36.45-metre motor yacht that embodies a bold sporting spirit within a refined architectural framework. Designed by **Enrico Gobbi – Team for Design**, she captures the visual identity of the series' flagship while offering a more compact yet equally impactful format. Constructed in composite with carbon fibre elements, the yacht benefits from reduced weight, high performance, and precise handling.

Powered by three MTU 16V2000M96L engines delivering 1,939 kW each, **ISA Sportivo 120** reaches a top speed of 36 knots and cruises efficiently at 30 knots. At a reduced speed of 12 knots, she offers a range of 550 nautical miles. With a shallow draft of just 1.52 metres, she can access anchorages and bays off-limits to larger yachts. With a beam of 7.5 metres and gross tonnage of 235 GT, this sleek and aerodynamic yacht delivers generous interior volume without compromising on her dynamic silhouette. **ISA Sportivo 120** is a modern expression of performance yachting - tailored for owners who value not just style and comfort, but speed, agility, and the sheer joy of the ride.